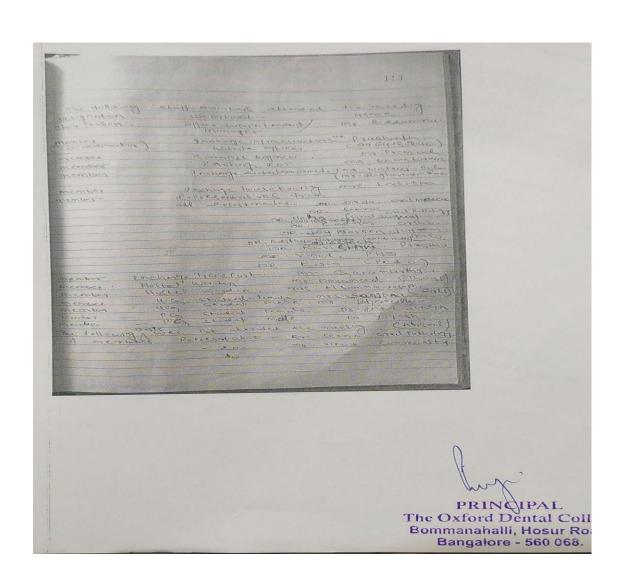

> Bommanahalli, Hosur Road, Bangalore – 560 068. Ph: 080-61754680 Fax: 080 - 61754693

E-mail: deandirectortodc@gmail.com Website: www.theoxford.edu

| Designation       | Department                            | Name                                                                                                                               |
|-------------------|---------------------------------------|------------------------------------------------------------------------------------------------------------------------------------|
| Chairperson       | Officesuperintendent/officemanager    | Mr.Siddaramu                                                                                                                       |
| Membercoordinator | Inchargeinfrastructure /estateofficer | Mr.Prashanth                                                                                                                       |
| Member            | CampusEngineer                        | Mr.Pramod                                                                                                                          |
| Member            | InchargeICT                           | Mr. Ekambaram                                                                                                                      |
| Member            | InchargeSalesandPurchase              | Mr.SuprabhuRaju                                                                                                                    |
| Member            | InchargeofDentalequipment             | Mr.Nataraj                                                                                                                         |
| Member            | InchargeofDentalequipment             | Mr.Raghavendra                                                                                                                     |
| Member            | Incharge housekeeping                 | Mrs.Madhavi                                                                                                                        |
| Member            | RepresentativesofallDepartments       | Dr.Divya(OMR) Dr.Neha(OS) Dr. Seema (OP)Dr. Khader (Ortho)Dr.Praveen( Perio) Dr.Ravikumar(Prostho)D r. Anthara (PHD)Dr.Kiran(Pedo) |
| Member            | Inchargetransport                     | Mr.Puneeth                                                                                                                         |
| Member            | HostelWarden                          | Mr. Dayanand (Boys) Mrs. Elsamma Joseph                                                                                            |
| Member            | UgStudent                             | Ms.Sanjana(Female)<br>Mr.Bharath(Male)                                                                                             |
| Member            | PgStudent                             | Dr.InduJoseph(Female)D<br>rYogesh(Male)                                                                                            |